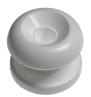

## Standard & Capped

The Stayput® Shock Cord Knob with Cap is our premium nylon Shock Cord Knob. It is the same size as our Standard Stayput® Shock Cord Knob but we have deepened the countersink and added a neatly fitting cap to cover the screw or rivet. The result is an attractive finish with concealed fixing. It has been designed to suit a 3/16'' / 4.8mm rivet or 8g countersink screw.