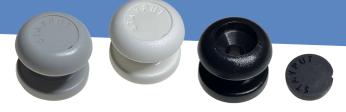

## Standard & Capped

The Stayput® Shock Cord Knob with Cap is our premium nylon Shock Cord Knob. It is the same size as our Standard Stayput® Shock Cord Knob but we have deepened the countersink and added a neatly fitting cap to cover the screw or rivet. The result is an attractive finish with concealed fixing. It has been designed to suit a 3/16'' / 4.8mm rivet or 8g countersink screw.

Our Standard Stayput® Shock Cord Knob is still the same strong well finished product customers have been enjoying for many years.