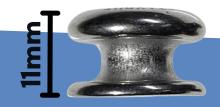

# SHOCK CORD KNOBS

**NEW** Stainless Steel

The New Stayput® Stainless Steel Shock Cord Knob provides a premium look with its polished finish and low 11mm profile. It suits up to a 6mm shock cord and is secured using an 8g countersink screw or suitable rivet.