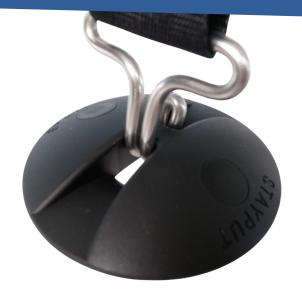

## DOME HOOK - SADDLE

The Dome Hook Saddle is suited to many applications and will be right at home on the deck of your boat, around the home or in a playground.

- Can be fixed to most solid structures using 2 x 8g screws which are then neatly covered by caps
- Will not corrode, and is a minimal trip hazard due to it's low profile.

Designed to be used with a hook such as the Saint® Marine Canopy Strap Hook and a 25mm webbing strap but suits some other hooks.

Colours: White, Black, Cement, Clay &

Terracotta