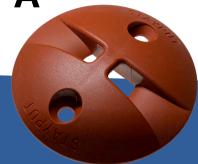

## DOME HOOK - SADDLE

The Dome Hook Saddle is suited to many applications and will be right at home on the deck of your boat, around the home or in a playground.

- Can be fixed to most solid structures using 2 x 8g screws which are then neatly covered by caps
- Will not corrode, and is a minimal trip hazard due to it's low profile.

Designed to be used with a hook such as the Saint® Marine Canopy Strap Hook and a 25mm webbing strap but suits some other hooks.

Colours: White, Black, Cement, Clay &

Terracotta