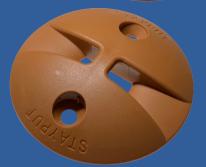

## DOME HOOK - SADDLE

The Dome Hook Saddle is suited to many applications and will be right at home on the deck of your boat, around the home or in a playground.

- Can be fixed to most solid structures using 2 x 8g screws which are then neatly covered by caps
- Will not corrode, and is a minimal trip hazard due to it's low profile.

Designed to be used with a hook such as the Saint® Marine Canopy Strap Hook and a 25mm webbing strap but suits some other hooks.

Colours: White, Black, Cement, Clay &

Terracotta