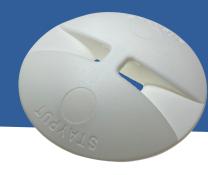

## DOME HOOK - SADDLE

The Dome Hook Saddle is suited to many applications and will be right at home on the deck of your boat, around the home or in a playground.

- Can be fixed to most solid structures using 2 x 8g screws which are then neatly covered by caps
- Will not corrode, and is a minimal trip hazard due to it's low profile.

Designed to be used with a hook such as the Saint® Marine Canopy Strap Hook and a 25mm webbing strap but suits some other hooks.

Colours: White, Black, Cement, Clay &

Terracotta